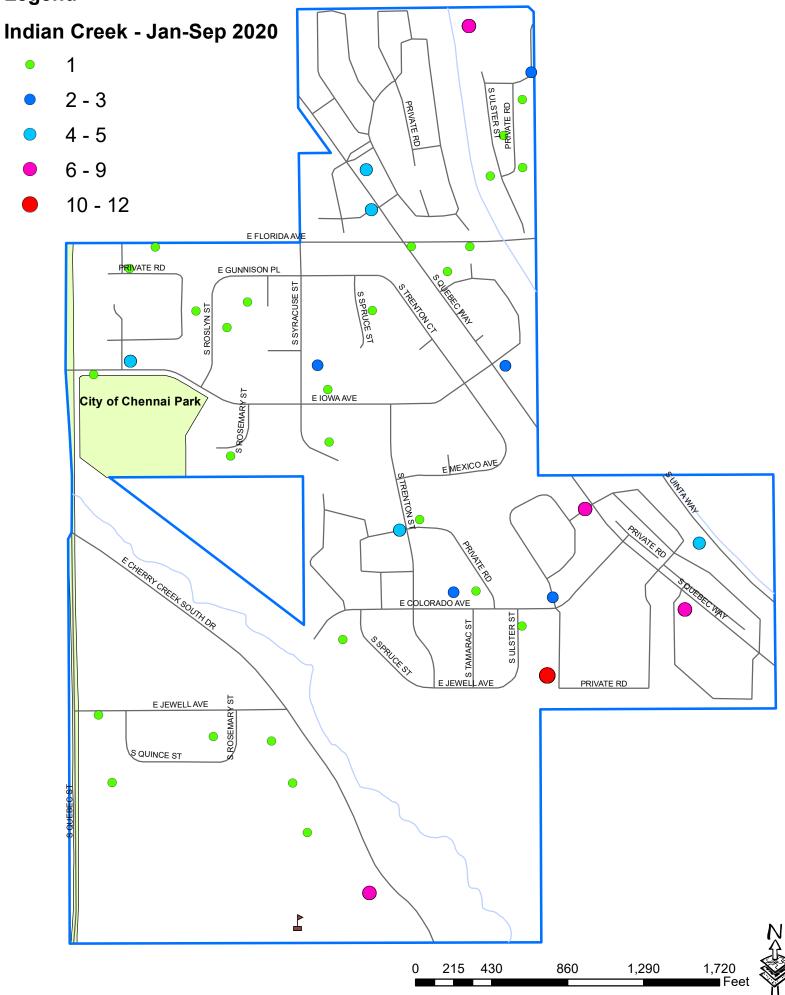

## Legend



## PART 1 CRIME IN INDIAN CREEK REPORTED OFFENSES BASED ON UCR STANDARDS

| TYPE OF OFFENSE    |                                | JAN-SEP 2019 |        | JAN-SEP 2020 |        | CHANGE |       |         |
|--------------------|--------------------------------|--------------|--------|--------------|--------|--------|-------|---------|
|                    |                                | #            | %      | #            | %      | #      | %     |         |
| VIOLENT<br>CRIME   | Murder                         |              | 1      | 2.5%         | 1      | 1.6%   | 0     | 0.0%    |
|                    | Rape                           |              | 0      | 0.0%         | 2      | 3.1%   | 2     | NA      |
|                    | Robbery                        |